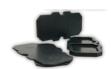

# EXTERNAL SPORTS FLOOR SURFACE

Finished Floor Surface

Used to secure grates

**LOAD BEARING:** The InstaCradle system is designed to take a **uniformly distributed load of 5kN = 509kg**. This load can be increased because of the system flexibility.

#### **EXTERNAL SPORTS FLOOR SURFACE**

**FRONT** 

**BACK** 

- Withstands all weather
- Modular (clip together)
- No Adhesives required
- Reusable
- Light Weight
- Non-slip
- Water Permeable
- Markings can be preinstalled
- Rubber underlays provide impact absorption & enhanced acoustics