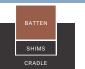

# **External Sports Floor System**

The FlexiSport Floor Surface can be used with or without the InstaCradle subfloor system.

**CRADLES** 

The base of the system

Varies from 35mm - 60mm

#### SHIMS

For micro-leveling 2mm and 5mm variations