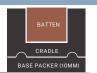

# **External Sports Floor System**

The FlexiSport Floor Surface can be used with or without the InstaCradle subfloor system.

**CRADLES** 

The base of the system

Varies from 35mm - 60mm

#### **BASE PACKERS**

To adjust floor heights

10mm and 30mm variations