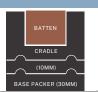

# **External Sports Floor System**

The FlexiSport Floor Surface can be used with or without the InstaCradle subfloor system.

**CRADLES** 

The base of the system

Varies from 35mm - 60mm

#### **BASE PACKERS**

To adjust floor heights

10mm and 30mm variations

#### SHIMS

For micro-leveling 2mm and 5mm variations