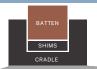

# **External Sports Floor System**

The FlexiSport Floor Surface can be used with or without the InstaCradle subfloor system.

**CRADLES** 

The base of the system

Varies from 35mm - 60mm

#### SHIMS

For micro-leveling 2mm and 5mm variations