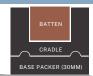

# **External Sports Floor System**

The FlexiSport Floor Surface can be used with or without the InstaCradle subfloor system.

**CRADLES** 

The base of the system

Varies from 35mm - 60mm

#### **BASE PACKERS**

To adjust floor heights

10mm and 30mm variations