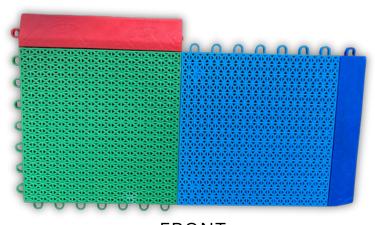

#### **EXTERNAL SPORTS FLOOR SURFACE**

**FRONT** 

**BACK** 

- Withstands all weather
- Modular (clip together)
- No Adhesives required
- Reusable
- Light Weight
- Non-slip
- Water Permeable
- Markings can be preinstalled
- Rubber underlays provide impact absorption & enhanced acoustics