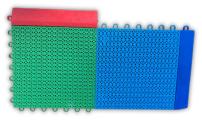

# EXTERNAL SPORTS FLOOR SURFACE

Finished Floor Surface

Used to secure grates

**LOAD BEARING:** The InstaCradle system is designed to take a **uniformly distributed load of 5kN = 509kg**. This load can be increased because of the system flexibility.

#### **EXTERNAL SPORTS FLOOR SURFACE**

**FRONT** 

**BACK** 

- Withstands all weather
- Modular (clip together)
- No Adhesives required
- Reusable
- Light Weight
- Non-slip
- Water Permeable
- Markings can be preinstalled
- Rubber underlays provide impact absorption & enhanced acoustics