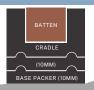

# **External Sports Floor System**

The FlexiSport Floor Surface can be used with or without the InstaCradle subfloor system.

**CRADLES** 

The base of the system

Varies from 35mm - 60mm

#### **BASE PACKERS**

To adjust floor heights

10mm and 30mm variations