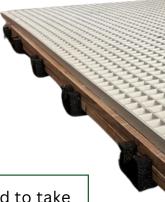

# **External Sports Floor System**

The FlexiSport Floor Surface can be used with or without the InstaCradle subfloor system.

**CRADLES** 

The base of the system

Varies from 35mm - 60mm

# EXTERNAL SPORTS FLOOR SURFACE

Finished Floor Surface

Used to secure grates

**LOAD BEARING:** The InstaCradle system is designed to take a **uniformly distributed load of 5kN = 509kg**. This load can be increased because of the system flexibility.