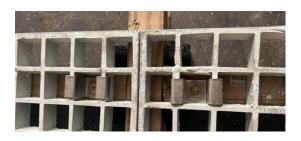

#### **BASE PACKERS**

To adjust floor heights

10mm and 30mm variations

#### SHIMS

For micro-leveling 2mm and 5mm variations