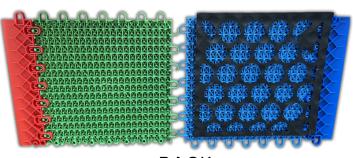

#### **EXTERNAL SPORTS FLOOR SURFACE**

**FRONT** 

**BACK** 

- Withstands all weather
- Modular (clip together)
- No Adhesives required
- Reusable
- Light Weight
- Non-slip
- Water Permeable
- Markings can be preinstalled
- Rubber underlays provide impact absorption & enhanced acoustics