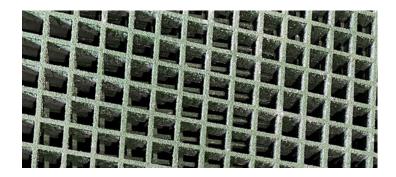

iSport Floor Surface can be used with or without the InstaCradle subfloor system.



**CRADLES** 

The base of the system

Varies from 35mm - 60mm



#### **BASE PACKERS**

To adjust floor heights

10mm and 30mm variations



#### SHIMS

For micro-leveling 2mm and 5mm variations

#### **EXTERNAL SPORTS FLOOR SURFACE**

#### RUBBER UNDERLAYS

#### FIBREGLASS GRATES













#### SUBLOOR (UNEVEN)



## FIBERGLASS GRATES

Permeable base

25mm - 38mm variations



# RUBBER UNDERLAYS

Acoustics & impact 3.5mm



# EXTERNAL SPORTS FLOOR SURFACE

Finished Floor Surface



Used to secure grates





**LOAD BEARING:** The InstaCradle system is designed to take a **uniformly distributed load of 5kN = 509kg**. This load can be increased because of the system flexibility.

#### FIBREGLASS GRATES









- Withstands all weather
- Modular
- No Adhesives
- Reusable
- Light Weight
- Non-slip
- Water Permeable
- Markings can be preinstalled
- Metal clips allow easy assembly of grates

#### **EXTERNAL SPORTS FLOOR SURFACE**



**FRONT** 



**BACK** 

- Withstands all weather
- Modular (clip together)
- No Adhesives required
- Reusable
- Light Weight
- Non-slip
- Water Permeable
- Markings can be preinstalled
- Rubber underlays provide impact absorption & enhanced acoustics