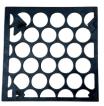

# **External Sports Floor System**

The FlexiSport Floor Surface can be used with or without the InstaCradle subfloor system.

**CRADLES** 

The base of the system

Varies from 35mm - 60mm