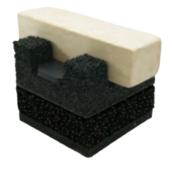

# Here's how it works...

**CRADLES** 

The base of the system

Varies from 35mm - 60mm

#### **BASE PACKERS**

To adjust floor heights

10mm and 30mm variations

### **SHIMS**

For micro-leveling 2mm and 5mm variations