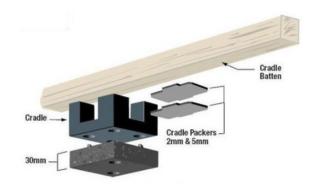

# Here's how it works...

**CRADLES** 

The base of the system

Varies from 35mm - 60mm

#### **BASE PACKERS**

To adjust floor heights

10mm and 30mm variations

### **SHIMS**

For micro-leveling 2mm and 5mm variations