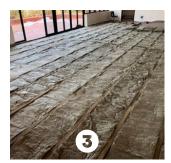

xcellent** acoustics



Great shock absorption



Creates cavity for services

# The system is designed to be easy to install and maintain.



Fast, simple & clean



No drying time



No subfloor fixing



No maintenance



Year guarantee

#### InstaCradles are sustainable and circular!



Reusable & recyclable



Made from recycled rubber tires



Supports the circular economy



Locally produced

# Here's how it works...



**CRADLES** 

The base of the system

Varies from 35mm - 60mm



#### **BASE PACKERS**

To adjust floor heights

10mm and 30mm variations



### **SHIMS**

For micro-leveling 2mm and 5mm variations

#### FINISHED FLOOR

#### BASEBOARDS / OVERLAY (LEVEL)















#### SUBLOOR (UNEVEN)

#### Example 1: Laying a gym floor, ready for gym mats.







**Battens** 



Insulation/ services



Baseboards

The Cradle system is designed to take a **uniformly distributed load of 5kN = 509kg**. This load can be increased because of the system flexibility.

Max height: 300mm

Min height: 60mm





Note how the system creates space for subfloor services.

#### Example 2: Laying a floor for a multipurpose sports hall







Cradles Battens

Finished floor







Case Studies



# THE FLOORING CONNECTION (PTY) LTD

Jonathan@theflooringconection.org +27 (0) 82 834 7377

Sven@theflooringconnection.co.za +27 (0) 83 253 4283

www.theflooringconnection.co.za