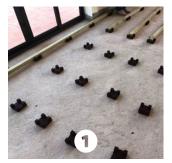

# Here's how it works...

**CRADLES** 

The base of the system

Varies from 35mm - 60mm

#### **BASE PACKERS**

To adjust floor heights

10mm and 30mm variations

### **SHIMS**

For micro-leveling 2mm and 5mm variations