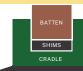

# Here's how it works...

**CRADLES** 

The base of the system

Varies from 35mm - 60mm

### **SHIMS**

For micro-leveling 2mm and 5mm variations