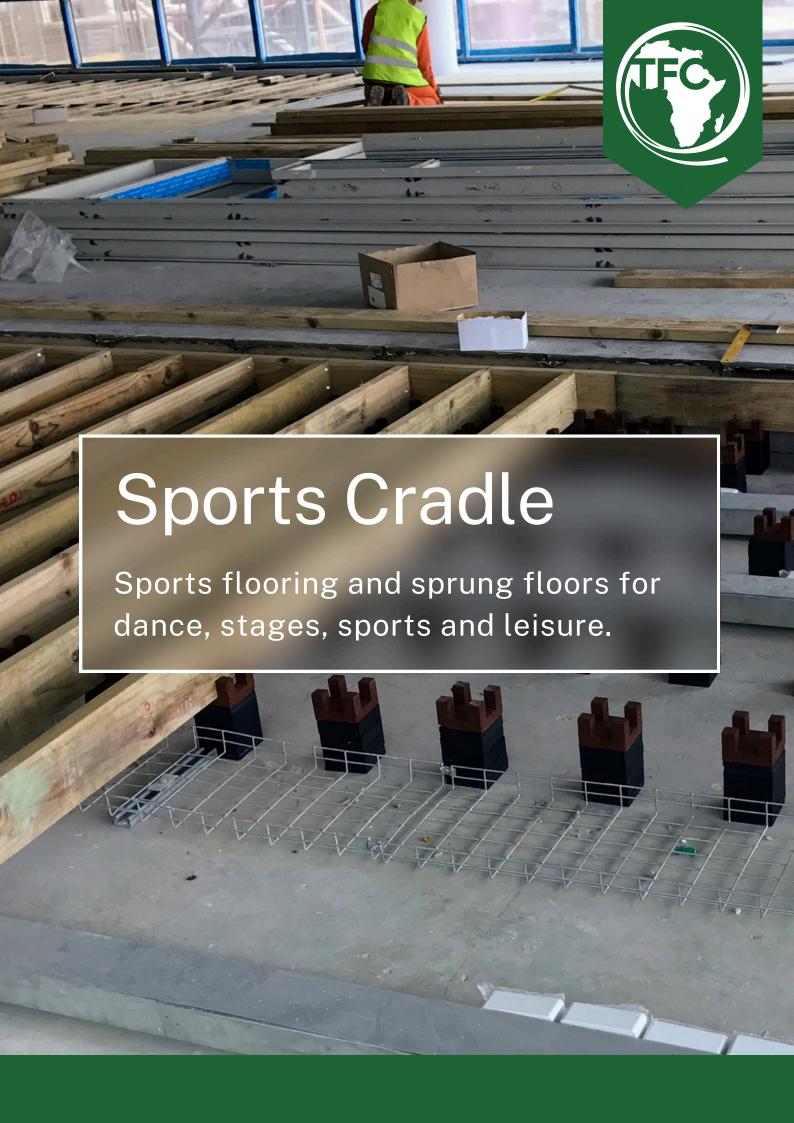

# **SPORTS CRADLE**

Rubber crumb cradles for high performance sports and sprung flooring.

Demo video

Installation video

**Case Studies** 

CLICK FOR MORE

# A versatile subfloor system, perfect for:

Multipurpose sports halls

Theatres & stages

Home gym conversions

Comercial gyms spaces