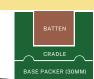

#### **BASE PACKERS**

To adjust floor heights

10mm and 30mm variations

#### Example 1: Laying a gym floor, ready for gym mats.

**Battens** 

Insulation/ services

Baseboards

The Cradle system is designed to take a **uniformly distributed load of 5kN = 509kg**. This load can be increased because of the system flexibility.