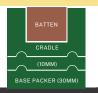

# Here's how it works...

**CRADLES** 

The base of the system

Varies from 35mm - 60mm

#### **BASE PACKERS**

To adjust floor heights

10mm and 30mm variations

#### Example 1: Laying a gym floor, ready for gym mats.

**Battens** 

Insulation/ services

Baseboards

The Cradle system is designed to take a **uniformly distributed load of 5kN = 509kg**. This load can be increased because of the system flexibility.

Max height: 300mm

Min height: 60mm

Note how the system creates space for subfloor services.