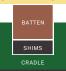

# Here's how it works...

**CRADLES** 

The base of the system

Varies from 35mm - 60mm

#### **BASE PACKERS**

To adjust floor heights

10mm and 30mm variations

### **SHIMS**

For micro-leveling 2mm and 5mm variations