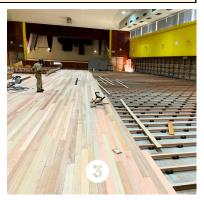

# **SPORTS CRADLE**

Rubber crumb cradles for high performance sports and sprung flooring.

Demo video

Installation video

**Case Studies** 

CLICK FOR MORE

# A versatile subfloor system, perfect for:

Multipurpose sports halls

Theatres & stages

Home gym conversions

Comercial gyms spaces