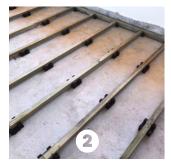

#### Example 1: Laying a gym floor, ready for gym mats.

**Battens** 

Insulation/ services

Baseboards

The Cradle system is designed to take a **uniformly distributed load of 5kN = 509kg**. This load can be increased because of the system flexibility.

Max height: 300mm

Min height: 60mm

Note how the system creates space for subfloor services.