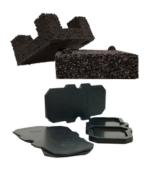

# Here's how it works...

**CRADLES** 

The base of the system

Varies from 35mm - 60mm

#### **BASE PACKERS**

To adjust floor heights

10mm and 30mm variations

### **SHIMS**

For micro-leveling 2mm and 5mm variations