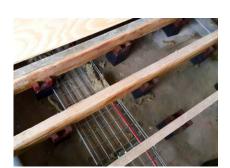

#### Example 1: Laying a gym floor, ready for gym mats.

**Battens** 

Insulation/ services

Baseboards

The Cradle system is designed to take a **uniformly distributed load of 5kN = 509kg**. This load can be increased because of the system flexibility.

Max height: 300mm

Min height: 60mm

Note how the system creates space for subfloor services.