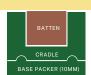

#### **BASE PACKERS**

To adjust floor heights

10mm and 30mm variations

#### Example 1: Laying a gym floor, ready for gym mats.

**Battens** 

Insulation/ services

Baseboards

The Cradle system is designed to take a **uniformly distributed load of 5kN = 509kg**. This load can be increased because of the system flexibility.