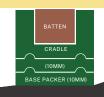

# Here's how it works...

**CRADLES** 

The base of the system

Varies from 35mm - 60mm

#### **BASE PACKERS**

To adjust floor heights

10mm and 30mm variations

#### Example 2: Laying a floor for a multipurpose sports hall

Cradles Battens

Finished floor

Case Studies