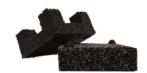

stics



Super lightweight



Protects surface below



Quick, easy & cost-effective



Creates a cavity for services



The system is designed to take a uniformly distributed load of 5kN = 509kg. This load can be increased because of the system flexibility.

#### InstaCradles are sustainable and circular!



Reusable & recyclable



Made from recycled rubber tires



Supports the circular economy



Locally produced





EcoPaver Cradles are laid across the subfloor. Battens are inserted into the bottom cradles and the top cross cradles are then laid above. Pavers sit neatly in the grooves of the top cross, secured by their own weight.



#### **BOTTOM CRADLE**

The base of the system

Varies from 35mm - 60mm



#### **TOP CROSS CRADLE**

Holds the tiles in position
Standard 10mm height



#### **BASE PACKERS**

To adjust floor heights

10mm and 30mm variations



#### SHIMS

For micro-leveling 2mm and 5mm variations





This system accepts a range of batten types, including steel, aluminium and wood.



This product can be used to create a rain water collection system for reticulation throughout your building.



Note: Structural strength of pavers is critical to the success of the system.



## THE FLOORING CONNECTION (PTY) LTD

Jonathan@theflooringconection.org +27 (0) 82 834 7377

Sven@theflooringconnection.co.za +27 (0) 83 253 4283

www.theflooringconnection.co.za