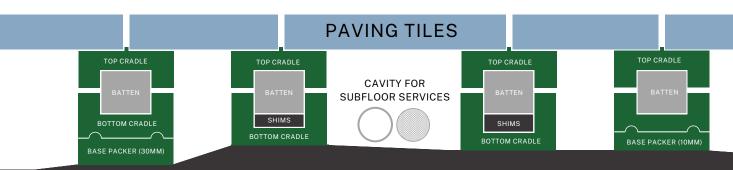

#### InstaCradles are sustainable and circular!

Reusable & recyclable

Made from recycled rubber tires

Supports the circular economy

Locally produced

EcoPaver Cradles are laid across the subfloor. Battens are inserted into the bottom cradles and the top cross cradles are then laid above. Pavers sit neatly in the grooves of the top cross, secured by their own weight.

#### **BOTTOM CRADLE**

The base of the system

Varies from 35mm - 60mm

#### **TOP CROSS CRADLE**

Holds the tiles in position
Standard 10mm height

#### **BASE PACKERS**

To adjust floor heights

10mm and 30mm variations

#### SHIMS

For micro-leveling 2mm and 5mm variations

This system accepts a range of batten types, including steel, aluminium and wood.

This product can be used to create a rain water collection system for reticulation throughout your building.