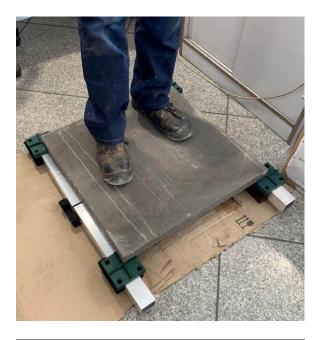

### **EcoPaver Cradles have many benefits.**

On-site levelling

Excellent acoustics

Super lightweight

Protects surface below

Quick, easy & cost-effective

Creates a cavity for services

The system is designed to take a uniformly distributed load of 5kN = 509kg. This load can be increased because of the system flexibility.

Note: Structural strength of pavers is critical to the success of the system.