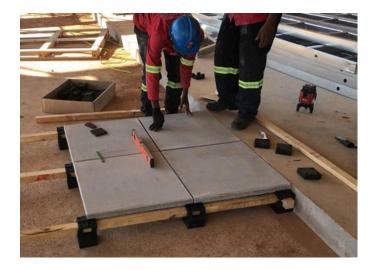

#### InstaCradles are sustainable and circular!

Reusable & recyclable

Made from recycled rubber tires

Supports the circular economy

Locally produced

EcoPaver Cradles are laid across the subfloor. Battens are inserted into the bottom cradles and the top cross cradles are then laid above. Pavers sit neatly in the grooves of the top cross, secured by their own weight.