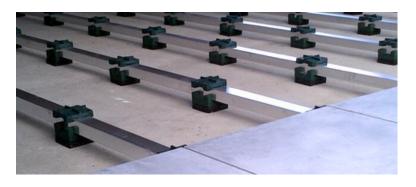

#### InstaCradles are sustainable and circular!

Reusable & recyclable

Made from recycled rubber tires

Supports the circular economy

Locally produced

EcoPaver Cradles are laid across the subfloor. Battens are inserted into the bottom cradles and the top cross cradles are then laid above. Pavers sit neatly in the grooves of the top cross, secured by their own weight.

#### **BOTTOM CRADLE**

The base of the system

Varies from 35mm - 60mm

#### **TOP CROSS CRADLE**

Holds the tiles in position
Standard 10mm height