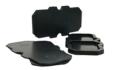

#### SHIMS

For micro-leveling 2mm and 5mm variations

This system accepts a range of batten types, including steel, aluminium and wood.

This product can be used to create a rain water collection system for reticulation throughout your building.