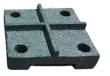

**EcoPaver Cradles have many benefits.**



On-site levelling



Excellent acoustics



Super lightweight



Protects surface below



Quick, easy & cost-effective



Creates a cavity for services



The system is designed to take a uniformly distributed load of 5kN = 509kg. This load can be increased because of the system flexibility.

#### InstaCradles are sustainable and circular!



Reusable & recyclable



Made from recycled rubber tires



Supports the circular economy



Locally produced





EcoPaver Cradles are laid across the subfloor. Battens are inserted into the bottom cradles and the top cross cradles are then laid above. Pavers sit neatly in the grooves of the top cross, secured by their own weight.



#### **BOTTOM CRADLE**

The base of the system

Varies from 35mm - 60mm



#### **TOP CROSS CRADLE**

Holds the tiles in position
Standard 10mm height



#### **BASE PACKERS**

To adjust floor heights

10mm and 30mm variations



#### SHIMS

For micro-leveling 2mm and 5mm variations





This system accepts a range of batten types, including steel, aluminium and wood.



This product can be used to create a rain water collection system for reticulation throughout your building.



Note: Structural strength of pavers is critical to the success of the system.



## THE FLOORING CONNECTION (PTY) LTD

Jonathan@theflooringconection.org +27 (0) 82 834 7377

Sven@theflooringconnection.co.za +27 (0) 83 253 4283

www.theflooringconnection.co.za