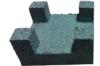

#### **BOTTOM CRADLE**

The base of the system

Varies from 35mm - 60mm

#### **TOP CROSS CRADLE**

Holds the tiles in position
Standard 10mm height