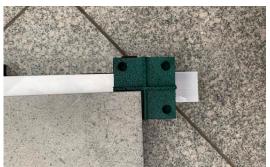

#### SHIMS

For micro-leveling 2mm and 5mm variations

This system accepts a range of batten types, including steel, aluminium and wood.

This product can be used to create a rain water collection system for reticulation throughout your building.