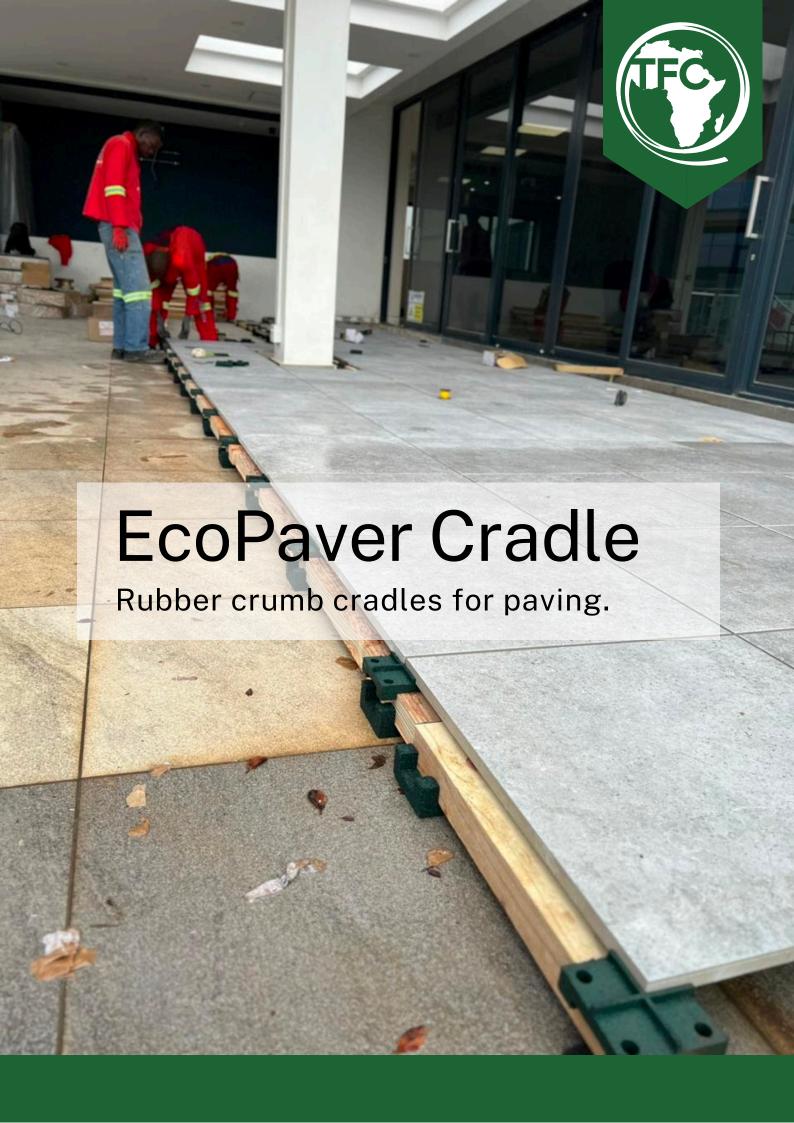

# **ECOPAVER CRADLE**

Rubber crumb cradles create a raised subfloor system for external paving.

**Case Studies** 

### **EcoPaver Cradles have many benefits.**

On-site levelling

Excellent acoustics

Super lightweight

Protects surface below

Quick, easy & cost-effective

Creates a cavity for services

The system is designed to take a uniformly distributed load of 5kN = 509kg. This load can be increased because of the system flexibility.

#### InstaCradles are sustainable and circular!

Reusable & recyclable

Made from recycled rubber tires

Supports the circular economy

Locally produced

EcoPaver Cradles are laid across the subfloor. Battens are inserted into the bottom cradles and the top cross cradles are then laid above. Pavers sit neatly in the grooves of the top cross, secured by their own weight.

#### SHIMS

For micro-leveling 2mm and 5mm variations

This system accepts a range of batten types, including steel, aluminium and wood.

This product can be used to create a rain water collection system for reticulation throughout your building.

Note: Structural strength of pavers is critical to the success of the system.