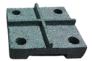

#### **BASE PACKERS**

To adjust floor heights

10mm and 30mm variations

#### SHIMS

For micro-leveling 2mm and 5mm variations

This system accepts a range of batten types, including steel, aluminium and wood.

This product can be used to create a rain water collection system for reticulation throughout your building.