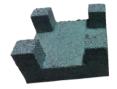

aised subfloor system for external paving.



**Case Studies** 







### **EcoPaver Cradles have many benefits.**



On-site levelling



Excellent acoustics



Super lightweight



Protects surface below



Quick, easy & cost-effective



Creates a cavity for services



The system is designed to take a uniformly distributed load of 5kN = 509kg. This load can be increased because of the system flexibility.

#### InstaCradles are sustainable and circular!



Reusable & recyclable



Made from recycled rubber tires



Supports the circular economy



Locally produced





EcoPaver Cradles are laid across the subfloor. Battens are inserted into the bottom cradles and the top cross cradles are then laid above. Pavers sit neatly in the grooves of the top cross, secured by their own weight.



#### **BOTTOM CRADLE**

The base of the system

Varies from 35mm - 60mm



#### **TOP CROSS CRADLE**

Holds the tiles in position
Standard 10mm height



#### **BASE PACKERS**

To adjust floor heights

10mm and 30mm variations



#### SHIMS

For micro-leveling 2mm and 5mm variations





This system accepts a range of batten types, including steel, aluminium and wood.



This product can be used to create a rain water collection system for reticulation throughout your building.



Note: Structural strength of pavers is critical to the success of the system.



## THE FLOORING CONNECTION (PTY) LTD

Jonathan@theflooringconection.org +27 (0) 82 834 7377

Sven@theflooringconnection.co.za +27 (0) 83 253 4283

www.theflooringconnection.co.za