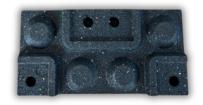

## INTERNAL SPORTS FLOOR SYSTEM

**CRADLES** 

The base of the system

Varies from 35mm - 60mm

**BASE PACKERS** 

To adjust floor heights

10mm and 30mm variations

#### SHIMS

For micro-leveling 2mm and 5mm variations