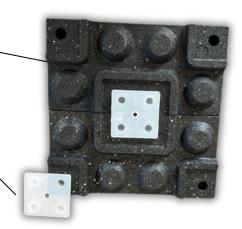

## INTERNAL SPORTS FLOOR SYSTEM

**CRADLES** 

The base of the system

Varies from 35mm - 60mm

**BASE PACKERS** 

To adjust floor heights

10mm and 30mm variations

#### SHIMS

For micro-leveling 2mm and 5mm variations

Creates cavity for services

nstaCradles