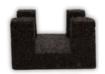

## INTERNAL SPORTS FLOOR SYSTEM

**CRADLES** 

The base of the system

Varies from 35mm - 60mm

**BASE PACKERS** 

To adjust floor heights

10mm and 30mm variations