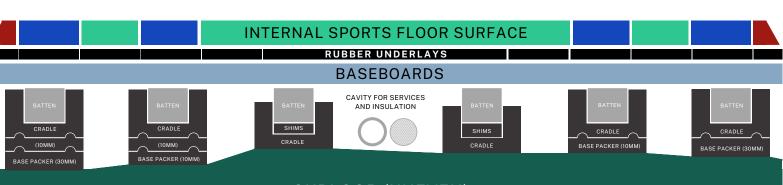

## INTERNAL SPORTS FLOOR SYSTEM

**CRADLES** 

The base of the system

Varies from 35mm - 60mm

**BASE PACKERS** 

To adjust floor heights

10mm and 30mm variations

#### SHIMS

For micro-leveling 2mm and 5mm variations

#### SUBLOOR (UNEVEN)

# INTERNAL SPORTS FLOOR SURFACE

Finished Floor Surface

11mm thick

#### RUBBER UNDERLAYS

Acoustics & Impact
3.5mm thick

#### **NOTE**

The FlexiSport Internal Sports Floor Surface can be used with or without the InstaCradle subfloor system.

#### LOAD BEARING

The Cradle system is designed to take a **uniformly distributed load of 5kN = 509kg**. This load can be increased because of the system flexibility.