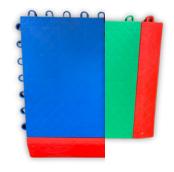

## **RUBBER GYM TILES**

Great shock absorption

**Excellent** acoustics

Stabile & durabile

No wet adhesives

Several colour options

Modular system

Reusable & recyclable

Lightweight

Profiled Underside

for less weight, better acoustics & impact absorption.

Plastic Clip Lock System enables easy assembling & disassembling.

Top side

Underside