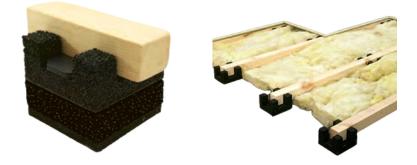

60 Floating **On-site** Excellent Year Creates a cavity system levelling acoustics for services guarantee The system is designed to be easy to install and maintain. Fast, simple No subfloor No No drying & clean maintenance fixing time InstaCradles are sustainable and circular!

Reusable & recyclable Made from recycled rubber tires

Supports the circular economy



## Here's how it works...



**INSTACRADLES** 

The base of the system Varies from 35mm - 60mm



**BASE PACKERS** 

To adjust floor heights 10mm and 30mm variations



SHIMS For micro-leveling 2mm and 5mm variations



#### SUBLOOR (UNEVEN)



The Cradle system is designed to take a **uniformly distributed load of 5kN = 509kg**. This load can be increased because of the system flexibility.

Max height: 300mm

Min height: 60mm



Note how the system creates space for subfloor insulation.

#### InstaCradles are perfect for any environment





# THE FLOORING CONNECTION (PTY) LTD

Jonathan@theflooringconection.org +27 (0) 82 834 7377

Sven@theflooringconnection.co.za +27 (0) 83 253 4283

www.theflooringconnection.co.za