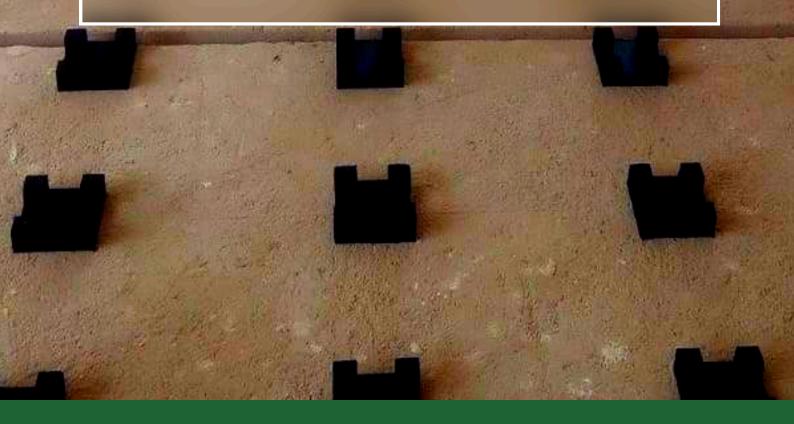

## Here's how it works...

**INSTACRADLES** 

The base of the system Varies from 35mm - 60mm

**BASE PACKERS** 

To adjust floor heights 10mm and 30mm variations

SHIMS For micro-leveling 2mm and 5mm variations

Note how the system creates space for subfloor insulation.