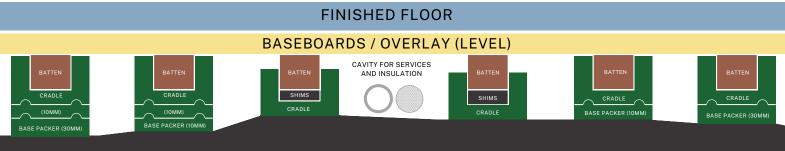

## Here's how it works...

**INSTACRADLES** 

The base of the system Varies from 35mm - 60mm

**BASE PACKERS** 

To adjust floor heights 10mm and 30mm variations

SHIMS For micro-leveling 2mm and 5mm variations

#### SUBLOOR (UNEVEN)

The Cradle system is designed to take a **uniformly distributed load of 5kN = 509kg**. This load can be increased because of the system flexibility.

Max height: 300mm

Min height: 60mm

Note how the system creates space for subfloor insulation.