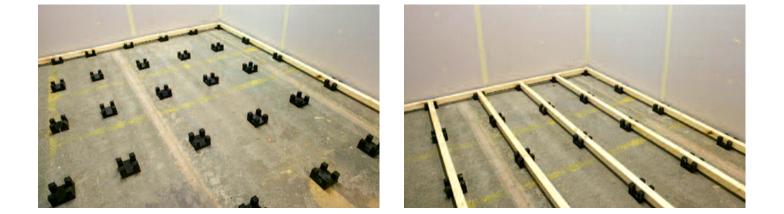

## Here's how it works...

**INSTACRADLES** 

The base of the system Varies from 35mm - 60mm

**BASE PACKERS** 

To adjust floor heights 10mm and 30mm variations

SHIMS For micro-leveling 2mm and 5mm variations